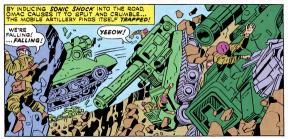

## FOES!

INSIGES HAVE PLACED MAN MINUTES AWAY FROM ANY POINT ON EARTH ... WITH DISTANCE ANNIHILATED. THE PERIL OF TOTAL WAR CAN BE FOUGHT AS SWIFTLY AS IT APPEARS.... OWAC MANEULERS HIS "CAPSULE-PLAVE INTO A STEEP DIVE FROM THE STRATOSPHERE AND BEGINS HIS GLIDE ACROSS ENDER.... CAN ONE MAN STOP A BRIGAND ARMY FROM ITS GOAL OF CONQUEST? A HUNDRED THOUSAND GUIS WAIT WITH ONE ANSWER....